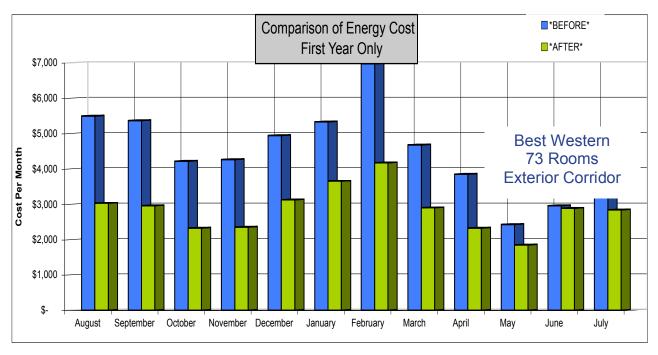

#### Save Energy and Money

GEM Link® Wireless reduces wasteful HVAC consumption 35%-45%, with rapid ROI. The guickest and most effective way to significantly reduce operating costs is through HVAC energy management. Air conditioning and heat typically consume 85% of guestroom energy. However, rooms are usually empty 65% of the day while the HVAC unit continues to run.

# Our customers experience reduced energy consumption and expense in their properties.

The Sandman Inn in Sacramento, CA has been saving \$1,500 per month on their electric bills after installing the GEM System® Guestroom Energy Management System and GEM Stat™ Digital Thermostats two years ago. are saving an average of \$1,500 per month on our electric bills since we installed the GEM System® Energy Management System," said Chuck Sarti, Owner/Operator of the Sandman Inn. He continued by saying, "Our goal was to reduce the annual electric bill cost by \$15,000 per year and we are very pleased to have exceeded that goal with a savings of \$18,000 per year."

#### **Guestroom Energy Facts**

Heating and cooling is the largest guestroom expense that hotels incur, consuming up to 85% of room energy. On average, guests only occupy rooms about 35% of their stay, but often leave air conditioner or heat on the remaining 65% of the time while they're out of the room.