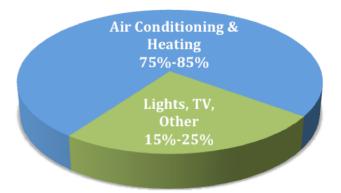

#### Save Energy and Money

GEM Link® Wireless reduces wasteful HVAC consumption 35%-45%, with rapid ROI. The guickest and most effective way to significantly reduce operating costs is through HVAC energy management. Air conditioning and heat typically consume 85% of guestroom energy. However, rooms are usually empty 65% of the day while the HVAC unit continues to run.

#### **Guestroom Energy Facts**

Heating and cooling is the largest guestroom expense that hotels incur, consuming up to 85% of room energy. On average, guests only occupy rooms about 35% of their stay, but often leave air conditioner or heat on the remaining 65% of the time while they're out of the room.