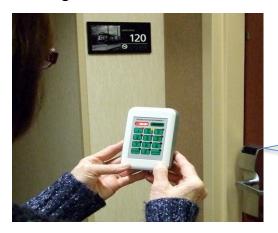

The **Room Status Scanner**<sup> $\mathbf{M}$ </sup> (**RSS**) allows housekeeping, maintenance, mini-bar service, and security personnel to determine from the hallway whether someone is in a room ... without knocking and disturbing guests while sleeping, dressing, or showering.

From the hallway, authorized personnel enter the room number on the RSS keypad.

If someone is in the room, the "OCCUPIED" indicator on the RSS will illuminate *RED*.

If no one is in the room, the "VACANT" indicator on the RSS will illuminate GREEN.