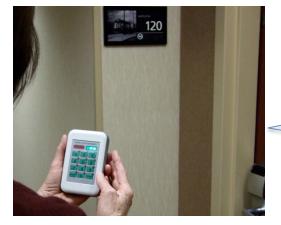

The **Room Status Scanner**<sup> $\mathbf{M}$ </sup> (**RSS**) allows housekeeping, maintenance, mini-bar service, and security personnel to determine from the hallway whether someone is in a room ... without knocking and disturbing guests while sleeping, dressing, or showering.

From the hallway, authorized personnel enter the room number on the RSS keypad.

If someone is in the room, the "OCCUPIED" indicator on the RSS will illuminate *RED*.

If no one is in the room, the "VACANT" indicator on the RSS will illuminate GREEN.